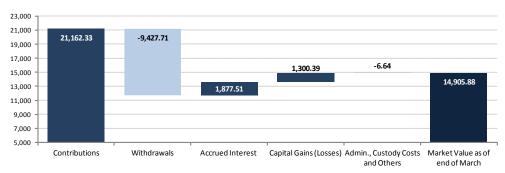

#### I. Market Value as of March, 2012

The market value of the Economic and Social Stabilization Fund (ESSF) totaled US\$14,905.88 million as of March, 2012. The market value changed during this month due to: (i) accrued interest of US\$19.38 million, (ii) capital losses on investments of US\$87.82 million and (iii) administrative, custody and others costs of US\$ 0.19 million.

| 2007                |                                                                                    |                                                                                                                                            |                                             |                                                                                                                                                                                                                                 |                                                                                                                                                                                                                                                                         | 2012                                                                                                                                                                                                                                                                                                                                                                                                                                                                                                        |                                                                                                                                                                                                                                                                                                                                                                                                                                                                                                                                                                                        | Since                                                                                                                                                                                                                                                                                                                                                                                                                                                                                                                                                                                                                                                                                 |
|---------------------|------------------------------------------------------------------------------------|--------------------------------------------------------------------------------------------------------------------------------------------|---------------------------------------------|---------------------------------------------------------------------------------------------------------------------------------------------------------------------------------------------------------------------------------|-------------------------------------------------------------------------------------------------------------------------------------------------------------------------------------------------------------------------------------------------------------------------|-------------------------------------------------------------------------------------------------------------------------------------------------------------------------------------------------------------------------------------------------------------------------------------------------------------------------------------------------------------------------------------------------------------------------------------------------------------------------------------------------------------|----------------------------------------------------------------------------------------------------------------------------------------------------------------------------------------------------------------------------------------------------------------------------------------------------------------------------------------------------------------------------------------------------------------------------------------------------------------------------------------------------------------------------------------------------------------------------------------|---------------------------------------------------------------------------------------------------------------------------------------------------------------------------------------------------------------------------------------------------------------------------------------------------------------------------------------------------------------------------------------------------------------------------------------------------------------------------------------------------------------------------------------------------------------------------------------------------------------------------------------------------------------------------------------|
|                     | 2008                                                                               | 2009                                                                                                                                       | 2010                                        | 2011                                                                                                                                                                                                                            | January <sup>(1)</sup>                                                                                                                                                                                                                                                  | February                                                                                                                                                                                                                                                                                                                                                                                                                                                                                                    | March                                                                                                                                                                                                                                                                                                                                                                                                                                                                                                                                                                                  | Inception <sup>(2)</sup>                                                                                                                                                                                                                                                                                                                                                                                                                                                                                                                                                                                                                                                              |
| 0.00                | 14,032.61                                                                          | 20,210.68                                                                                                                                  | 11,284.78                                   | 12,720.10                                                                                                                                                                                                                       | 13,156.64                                                                                                                                                                                                                                                               | 14,950.87                                                                                                                                                                                                                                                                                                                                                                                                                                                                                                   | 14,974.51                                                                                                                                                                                                                                                                                                                                                                                                                                                                                                                                                                              | -                                                                                                                                                                                                                                                                                                                                                                                                                                                                                                                                                                                                                                                                                     |
| 13,100.00           | 5,000.00                                                                           | 0.00                                                                                                                                       | 1,362.33                                    | 0.00                                                                                                                                                                                                                            | 1,700.00                                                                                                                                                                                                                                                                | 0.00                                                                                                                                                                                                                                                                                                                                                                                                                                                                                                        | 0.00                                                                                                                                                                                                                                                                                                                                                                                                                                                                                                                                                                                   | 21,162.33                                                                                                                                                                                                                                                                                                                                                                                                                                                                                                                                                                                                                                                                             |
| 0.00                | 0.00                                                                               | -9,277.71                                                                                                                                  | -150.00                                     | 0.00                                                                                                                                                                                                                            | 0.00                                                                                                                                                                                                                                                                    | 0.00                                                                                                                                                                                                                                                                                                                                                                                                                                                                                                        | 0.00                                                                                                                                                                                                                                                                                                                                                                                                                                                                                                                                                                                   | -9,427.71                                                                                                                                                                                                                                                                                                                                                                                                                                                                                                                                                                                                                                                                             |
| 326.15              | 623.95                                                                             | 404.27                                                                                                                                     | 227.63                                      | 236.99                                                                                                                                                                                                                          | 19.15                                                                                                                                                                                                                                                                   | 19.98                                                                                                                                                                                                                                                                                                                                                                                                                                                                                                       | 19.38                                                                                                                                                                                                                                                                                                                                                                                                                                                                                                                                                                                  | 1,877.51                                                                                                                                                                                                                                                                                                                                                                                                                                                                                                                                                                                                                                                                              |
| 606.81              | 556.08                                                                             | -50.83                                                                                                                                     | -3.51                                       | 200.71                                                                                                                                                                                                                          | 75.08                                                                                                                                                                                                                                                                   | 3.88                                                                                                                                                                                                                                                                                                                                                                                                                                                                                                        | -87.82                                                                                                                                                                                                                                                                                                                                                                                                                                                                                                                                                                                 | 1,300.39                                                                                                                                                                                                                                                                                                                                                                                                                                                                                                                                                                                                                                                                              |
| -0.35               | -1.96                                                                              | -1.62                                                                                                                                      | -1.13                                       | -1.16                                                                                                                                                                                                                           | 0.00                                                                                                                                                                                                                                                                    | -0.22                                                                                                                                                                                                                                                                                                                                                                                                                                                                                                       | -0.19                                                                                                                                                                                                                                                                                                                                                                                                                                                                                                                                                                                  | -6.64                                                                                                                                                                                                                                                                                                                                                                                                                                                                                                                                                                                                                                                                                 |
| 14,032.61           | 20,210.68                                                                          | 11,284.78                                                                                                                                  | 12,720.10                                   | 13,156.64                                                                                                                                                                                                                       | 14,950.87                                                                                                                                                                                                                                                               | 14,974.51                                                                                                                                                                                                                                                                                                                                                                                                                                                                                                   | 14,905.88                                                                                                                                                                                                                                                                                                                                                                                                                                                                                                                                                                              | 14,905.88                                                                                                                                                                                                                                                                                                                                                                                                                                                                                                                                                                                                                                                                             |
| ave been updated in | this report.                                                                       |                                                                                                                                            |                                             |                                                                                                                                                                                                                                 |                                                                                                                                                                                                                                                                         |                                                                                                                                                                                                                                                                                                                                                                                                                                                                                                             |                                                                                                                                                                                                                                                                                                                                                                                                                                                                                                                                                                                        |                                                                                                                                                                                                                                                                                                                                                                                                                                                                                                                                                                                                                                                                                       |
| under Decree Law!   | N°3.653 (1981) with those                                                          | of the Copper Income Co                                                                                                                    | mpensation Fund. The fire                   | st payment into the new fu                                                                                                                                                                                                      | ind was made on March 6                                                                                                                                                                                                                                                 | ,2007.                                                                                                                                                                                                                                                                                                                                                                                                                                                                                                      |                                                                                                                                                                                                                                                                                                                                                                                                                                                                                                                                                                                        |                                                                                                                                                                                                                                                                                                                                                                                                                                                                                                                                                                                                                                                                                       |
|                     | 13,100.00<br>0.00<br>326.15<br>606.81<br>-0.35<br>14,032.61<br>ave been updated in | 13,100.00 5,000.00<br>0.00 0.00<br>326.15 623.95<br>606.81 556.08<br>-0.35 -1.96<br>14,032.61 20,210.68<br>we been updated in this report. | 13,100.00 5,000.00 0.00 0.00 0.00 0.00 0.00 | 13,100.00 5,000.00 0.00 1,362.33   0.00 0.00 -9,277.71 -150.00   326.15 623.95 404.27 227.63   606.81 556.08 -50.83 -3.51   -0.35 -1.96 -1.62 -1.13   14,032.61 20,210.68 11,284.78 12,720.10   we been updated in this report. | 13,100.00 5,000.00 0.00 1,362.33 0.00   0.00 0.00 -9,277.71 -150.00 0.00   326.15 623.95 404.27 227.63 236.99   606.81 556.08 -50.83 -3.51 200.71   -0.35 -1.96 -1.62 -1.13 -1.16   14,032.61 20,210.68 11,284.78 12,720.10 13,156.64   we been updated in this report. | 0.00     14,032.61     20,210.68     11,284.78     12,720.10     13,156.64       13,100.00     5,000.00     0.00     1,362.33     0.00     1,700.00       0.00     0.00     -9,277.71     -150.00     0.00     0.00       326.15     623.95     404.27     227.63     236.99     19.15       606.81     556.08     -50.83     -3.51     200.71     75.08       -0.35     -1.96     -1.62     -1.13     -1.16     0.00       14,032.61     20,210.68     11,284.78     12,720.10     13,156.64     14,950.87 | 0.00     14,032.61     20,210.68     11,284.78     12,720.10     13,156.64     14,950.87       13,100.00     5,000.00     0.00     1,362.33     0.00     1,700.00     0.00       0.00     0.00     -9,277.71     -150.00     0.00     0.00     0.00       326.15     623.95     404.27     227.63     236.99     19.15     19.98       606.81     556.08     -50.83     -3.51     200.71     75.08     3.88       -0.35     -1.96     -1.62     -1.13     -1.16     0.00     -0.22       14,032.61     20,210.68     11,284.78     12,720.10     13,156.64     14,950.87     14,974.51 | 0.00     14,032.61     20,210.68     11,284.78     12,720.10     13,156.64     14,950.87     14,974.51       13,100.00     5,000.00     0.00     1,362.33     0.00     1,700.00     0.00     0.00     0.00       0.00     0.00     -9,277.71     -150.00     0.00     0.00     0.00     0.00     0.00       326.15     623.95     404.27     227.63     236.99     19.15     19.98     19.38       606.81     556.08     -50.83     -3.51     200.71     75.08     3.88     -87.82       -0.35     -1.96     -1.62     -1.13     -1.16     0.00     -0.22     -0.19       14,032.61     20,210.68     11,284.78     12,720.10     13,156.64     14,950.87     14,974.51     14,905.88 |