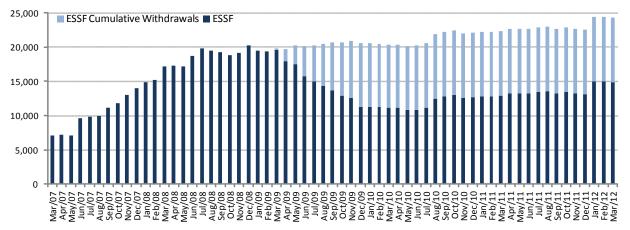

|-----------|-----------|-----------|-----------|-----------|
| (US\$ million)   | 2007      | 2008      | 2003      | 2010      |           | January   | February  | March     |
| Sovereigns       | 9,283.19  | 16,617.20 | 8,913.96  | 10,112.22 | 10,949.50 | 11,912.68 | 12,657.92 | 12,661.71 |
| Banks            | 4,216.29  | 3,593.47  | 2,370.82  | 2,607.88  | 2,207.14  | 3,038.20  | 2,316.59  | 2,244.17  |
| Supranational    | 0.00      | 0.00      | 0.00      | 0.00      | 0.00      | 0.00      | 0.00      | 0.00      |
| Agencies         | 533.12    | 0.00      | 0.00      | 0.00      | 0.00      | 0.00      | 0.00      | 0.00      |
| Market Value     | 14,032.61 | 20,210.68 | 11,284.78 | 12,720.10 | 13,156.64 | 14,950.87 | 14,974.51 | 14,905.88 |

### **Historical Market Value**





## II. Return as of March, 2012

Return in March was -0.46% in US dollars and 2.13% in Chilean pesos. Cumulative return in 2012 totaled 0.41% in US dollars and -5.67% in Chilean pesos. Annualized return since inception was 4.89% in US dollars and 2.98% in Chilean pesos.

| Returns <sup>(a)</sup>       | March  | Last 3 Months | Year to Date | Last 12 Months | Last 3 Years<br>(Annualized) | Since Inception<br>(Annualized) <sup>(b)</sup> |
|------------------------------|--------|---------------|--------------|----------------|------------------------------|------------------------------------------------|
| Local Currency               | -0.13% | 0.03%         | 0.03%        | 4.31%          | 2.54%                        | 3.94%                                          |
| Exchange Rate