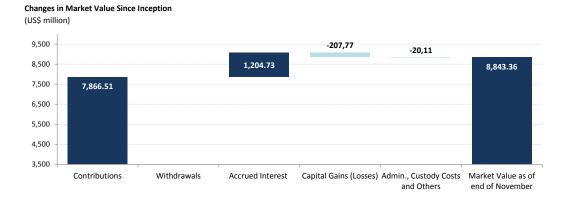

#### ١. Market Value as of November, 2016

The market value of the Pension Reserve Fund (PRF) totaled US\$8,843.36 million as of november, 2016. The market value changed during this month due to: (i) accrued interests of US\$15.51 million, (ii) capital losses on investments of US\$307.00 million and (iii) administrative, custody and other costs of US\$0.44 million.

| Changes in Market Value                        | 2007     | 2008     | 2009     | 2010     | 2011     | 2012     | 2013     | 2014     | 2015     |          | 2016     |          |          |          | Since     |
|------------------------------------------------|----------|----------|----------|----------|----------|----------|----------|----------|----------|----------|----------|----------|----------|----------|-----------|
| (US\$ million)                                 | 2007     | 2008     | 2009     | 2010     | 2011     | 2012     | 2013     | 2014     | 2015     | Q1       | Q2       | Q3       | October  | November | Inception |
| Starting Market Value <sup>(1)</sup>           | 604.63   | 1,466.35 | 2,506.76 | 3,420.83 | 3,836.70 | 4,405.60 | 5,883.25 | 7,335.11 | 7,943.70 | 8,112.21 | 8,529.41 | 9,214.15 | 9,403.44 | 9,135.29 | 0.00      |
| Contributions                                  | 736.35   | 909.07   | 836.71   | 337.30   | 443.32   | 1,197.37 | 1,376.75 | 498.93   | 463.88   | 0.00     | 462.29   | 0.00     | 0.00     | 0.00     | 7,866.51  |
| Withdrawals                                    | 0.00     | 0.00     | 0.00     | 0.00     | 0.00     | 0.00     | 0.00     | 0.00     | 0.00     | 0.00     | 0.00     | 0.00     | 0.00     | 0.00     | 0.00      |
| Accrued Interest                               | 45.62    | 71.25    | 71.86    | 70.23    | 75.20    | 130.65   | 174.06   | 190.18   | 194.29   | 51.08    | 50.47    | 50.22    | 14.12    | 15.51    | 1,204.73  |
| Capital Gains (Losses)                         | 79.79    | 60.42    | 5.85     | 8.74     | 50.81    | 150.87   | -94.60   | -75.90   | -485.19  | 367.11   | 172.84   | 140.58   | -282.19  | -307.00  | -207.77   |
| Admin., Custody and Other Costs <sup>(2)</sup> | -0.04    | -0.33    | -0.35    | -0.41    | -0.43    | -1.23    | -4.35    | -4.63    | -4.47    | -0.98    | -0.85    | -1.51    | -0.07    | -0.44    | -20.11    |
| Final Market Value                             | 1,466.35 | 2,506.76 | 3,420.83 | 3,836.70 | 4,405.60 | 5,883.25 | 7,335.11 | 7,943.70 | 8,112.21 | 8,529.41 | 9,214.15 | 9,403.44 | 9,135.29 | 8,843.36 | 8,843.36  |