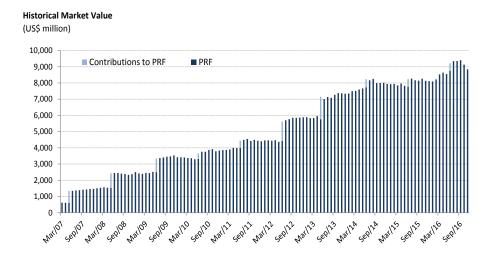

(1) The PRF was established with an initial contribution of US\$604.5 million on December 28, 2006.

(2) It includes costs associated with consultants and others.

| 2007     | 2008            | 2009                                                | 2010                                                                     | 2011                                                                                                                                        | 2012 (1)                                                                                                                                                                         | 2012                                                                                                                                                                                                                                                                                                                              | 2014                                                                                                                                                                                                                                                                                                                                            | 2015                                                                                                                                                                                                                                                                                                                                                                                                       |                                                                                                                                                                                                                                                                                                                                                                                                                                                                                                                                                                                                                                                                                                      | 2016                                                                                                                                                                                                                                                                                                                                                                                                                                                                                                                                                                                                                                                                                   |                                                                                                                                                                                                                                                                                                                                                                                                                                                                                                                                                                                                                                                                                                                                                                                                                                                                                                                                                                                                                                                                                                                                                                                                                                                                                                                                                                                                                                                                                                                                                                                                                                                                                                                                                                                                                                                                                                                                                                                                                                                                                                                                                                                                                                                                                                                                                                  |                                                                                                                                                                                                                                                                                                                                                                                                                                                                                                                                                                                                                                                                                                                                                                              |                                                                                                                                                                                                                                                                                                                                                                                                                                                                                                                                                                                                                                                                                                                                                                             |
|----------|-----------------|-----------------------------------------------------|--------------------------------------------------------------------------|---------------------------------------------------------------------------------------------------------------------------------------------|----------------------------------------------------------------------------------------------------------------------------------------------------------------------------------|-----------------------------------------------------------------------------------------------------------------------------------------------------------------------------------------------------------------------------------------------------------------------------------------------------------------------------------|-------------------------------------------------------------------------------------------------------------------------------------------------------------------------------------------------------------------------------------------------------------------------------------------------------------------------------------------------|------------------------------------------------------------------------------------------------------------------------------------------------------------------------------------------------------------------------------------------------------------------------------------------------------------------------------------------------------------------------------------------------------------|------------------------------------------------------------------------------------------------------------------------------------------------------------------------------------------------------------------------------------------------------------------------------------------------------------------------------------------------------------------------------------------------------------------------------------------------------------------------------------------------------------------------------------------------------------------------------------------------------------------------------------------------------------------------------------------------------|----------------------------------------------------------------------------------------------------------------------------------------------------------------------------------------------------------------------------------------------------------------------------------------------------------------------------------------------------------------------------------------------------------------------------------------------------------------------------------------------------------------------------------------------------------------------------------------------------------------------------------------------------------------------------------------|------------------------------------------------------------------------------------------------------------------------------------------------------------------------------------------------------------------------------------------------------------------------------------------------------------------------------------------------------------------------------------------------------------------------------------------------------------------------------------------------------------------------------------------------------------------------------------------------------------------------------------------------------------------------------------------------------------------------------------------------------------------------------------------------------------------------------------------------------------------------------------------------------------------------------------------------------------------------------------------------------------------------------------------------------------------------------------------------------------------------------------------------------------------------------------------------------------------------------------------------------------------------------------------------------------------------------------------------------------------------------------------------------------------------------------------------------------------------------------------------------------------------------------------------------------------------------------------------------------------------------------------------------------------------------------------------------------------------------------------------------------------------------------------------------------------------------------------------------------------------------------------------------------------------------------------------------------------------------------------------------------------------------------------------------------------------------------------------------------------------------------------------------------------------------------------------------------------------------------------------------------------------------------------------------------------------------------------------------------------|------------------------------------------------------------------------------------------------------------------------------------------------------------------------------------------------------------------------------------------------------------------------------------------------------------------------------------------------------------------------------------------------------------------------------------------------------------------------------------------------------------------------------------------------------------------------------------------------------------------------------------------------------------------------------------------------------------------------------------------------------------------------------|-----------------------------------------------------------------------------------------------------------------------------------------------------------------------------------------------------------------------------------------------------------------------------------------------------------------------------------------------------------------------------------------------------------------------------------------------------------------------------------------------------------------------------------------------------------------------------------------------------------------------------------------------------------------------------------------------------------------------------------------------------------------------------|
| 2007     | 2008            | 2003                                                | 2010                                                                     | 2011                                                                                                                                        | 2012                                                                                                                                                                             | 2015                                                                                                                                                                                                                                                                                                                              | 2014                                                                                                                                                                                                                                                                                                                                            | 2015                                                                                                                                                                                                                                                                                                                                                                                                       | Q1                                                                                                                                                                                                                                                                                                                                                                                                                                                                                                                                                                                                                                                                                                   | Q2                                                                                                                                                                                                                                                                                                                                                                                                                                                                                                                                                                                                                                                                                     | Q3                                                                                                                                                                                                                                                                                                                                                                                                                                                                                                                                                                                                                                                                                                                                                                                                                                                                                                                                                                                                                                                                                                                                                                                                                                                                                                                                                                                                                                                                                                                                                                                                                                                                                                                                                                                                                                                                                                                                                                                                                                                                                                                                                                                                                                                                                                                                                               | October                                                                                                                                                                                                                                                                                                                                                                                                                                                                                                                                                                                                                                                                                                                                                                      | November                                                                                                                                                                                                                                                                                                                                                                                                                                                                                                                                                                                                                                                                                                                                                                    |
| 439.54   | 736.05          | 1,018.55                                            | 1,142.37                                                                 | 1,311.07                                                                                                                                    | -                                                                                                                                                                                | -                                                                                                                                                                                                                                                                                                                                 | -                                                                                                                                                                                                                                                                                                                                               | -                                                                                                                                                                                                                                                                                                                                                                                                          | -                                                                                                                                                                                                                                                                                                                                                                                                                                                                                                                                                                                                                                                                                                    | -                                                                                                                                                                                                                                                                                                                                                                                                                                                                                                                                                                                                                                                                                      | -                                                                                                                                                                                                                                                                                                                                                                                                                                                                                                                                                                                                                                                                                                                                                                                                                                                                                                                                                                                                                                                                                                                                                                                                                                                                                                                                                                                                                                                                                                                                                                                                                                                                                                                                                                                                                                                                                                                                                                                                                                                                                                                                                                                                                                                                                                                                                                | -                                                                                                                                                                                                                                                                                                                                                                                                                                                                                                                                                                                                                                                                                                                                                                            | -                                                                                                                                                                                                                                                                                                                                                                                                                                                                                                                                                                                                                                                                                                                                                                           |
| 974.69   | 1,686.93        | 2,280.42                                            | 2,559.90                                                                 | 2,940.06                                                                                                                                    | 2,703.67                                                                                                                                                                         | 3,431.55                                                                                                                                                                                                                                                                                                                          | 3,766.56                                                                                                                                                                                                                                                                                                                                        | 3,975.33                                                                                                                                                                                                                                                                                                                                                                                                   | 4,221.60                                                                                                                                                                                                                                                                                                                                                                                                                                                                                                                                                                                                                                                                                             | 4,464.66                                                                                                                                                                                                                                                                                                                                                                                                                                                                                                                                                                                                                                                                               | 4,495.26                                                                                                                                                                                                                                                                                                                                                                                                                                                                                                                                                                                                                                                                                                                                                                                                                                                                                                                                                                                                                                                                                                                                                                                                                                                                                                                                                                                                                                                                                                                                                                                                                                                                                                                                                                                                                                                                                                                                                                                                                                                                                                                                                                                                                                                                                                                                                         | 4,340.07                                                                                                                                                                                                                                                                                                                                                                                                                                                                                                                                                                                                                                                                                                                                                                     | 4,132.84                                                                                                                                                                                                                                                                                                                                                                                                                                                                                                                                                                                                                                                                                                                                                                    |
| 52.13    | 83.79           | 121.86                                              | 134.42                                                                   | 154.47                                                                                                                                      | 1,029.31                                                                                                                                                                         | 1,233.25                                                                                                                                                                                                                                                                                                                          | 1,356.21                                                                                                                                                                                                                                                                                                                                        | 1,344.03                                                                                                                                                                                                                                                                                                                                                                                                   | 1,433.40                                                                                                                                                                                                                                                                                                                                                                                                                                                                                                                                                                                                                                                                                             | 1,562.97                                                                                                                                                                                                                                                                                                                                                                                                                                                                                                                                                                                                                                                                               | 1,613.21                                                                                                                                                                                                                                                                                                                                                                                                                                                                                                                                                                                                                                                                                                                                                                                                                                                                                                                                                                                                                                                                                                                                                                                                                                                                                                                                                                                                                                                                                                                                                                                                                                                                                                                                                                                                                                                                                                                                                                                                                                                                                                                                                                                                                                                                                                                                                         | 1,560.91                                                                                                                                                                                                                                                                                                                                                                                                                                                                                                                                                                                                                                                                                                                                                                     | 1,516.79                                                                                                                                                                                                                                                                                                                                                                                                                                                                                                                                                                                                                                                                                                                                                                    |
|          | -               | -                                                   | -                                                                        | -                                                                                                                                           | 1,198.96                                                                                                                                                                         | 1,453.66                                                                                                                                                                                                                                                                                                                          | 1,609.61                                                                                                                                                                                                                                                                                                                                        | 1,628.69                                                                                                                                                                                                                                                                                                                                                                                                   | 1,705.99                                                                                                                                                                                                                                                                                                                                                                                                                                                                                                                                                                                                                                                                                             | 1,832.75                                                                                                                                                                                                                                                                                                                                                                                                                                                                                                                                                                                                                                                                               | 1,868.19                                                                                                                                                                                                                                                                                                                                                                                                                                                                                                                                                                                                                                                                                                                                                                                                                                                                                                                                                                                                                                                                                                                                                                                                                                                                                                                                                                                                                                                                                                                                                                                                                                                                                                                                                                                                                                                                                                                                                                                                                                                                                                                                                                                                                                                                                                                                                         | 1,832.14                                                                                                                                                                                                                                                                                                                                                                                                                                                                                                                                                                                                                                                                                                                                                                     | 1,780.07                                                                                                                                                                                                                                                                                                                                                                                                                                                                                                                                                                                                                                                                                                                                                                    |
|          | -               | -                                                   | -                                                                        | -                                                                                                                                           | 951.31                                                                                                                                                                           | 1,216.65                                                                                                                                                                                                                                                                                                                          | 1,211.32                                                                                                                                                                                                                                                                                                                                        | 1,164.15                                                                                                                                                                                                                                                                                                                                                                                                   | 1,168.42                                                                                                                                                                                                                                                                                                                                                                                                                                                                                                                                                                                                                                                                                             | 1,353.77                                                                                                                                                                                                                                                                                                                                                                                                                                                                                                                                                                                                                                                                               | 1,426.78                                                                                                                                                                                                                                                                                                                                                                                                                                                                                                                                                                                                                                                                                                                                                                                                                                                                                                                                                                                                                                                                                                                                                                                                                                                                                                                                                                                                                                                                                                                                                                                                                                                                                                                                                                                                                                                                                                                                                                                                                                                                                                                                                                                                                                                                                                                                                         | 1,402.18                                                                                                                                                                                                                                                                                                                                                                                                                                                                                                                                                                                                                                                                                                                                                                     | 1,413.66                                                                                                                                                                                                                                                                                                                                                                                                                                                                                                                                                                                                                                                                                                                                                                    |
| 1,466.35 | 2,506.76        | 3,420.83                                            | 3,836.70                                                                 | 4,405.60                                                                                                                                    | 5,883.25                                                                                                                                                                         | 7,335.11                                                                                                                                                                                                                                                                                                                          | 7,943.70                                                                                                                                                                                                                                                                                                                                        | 8,112.21                                                                                                                                                                                                                                                                                                                                                                                                   | 8,529.41                                                                                                                                                                                                                                                                                                                                                                                                                                                                                                                                                                                                                                                                                             | 9,214.15                                                                                                                                                                                                                                                                                                                                                                                                                                                                                                                                                                                                                                                                               | 9,403.44                                                                                                                                                                                                                                                                                                                                                                                                                                                                                                                                                                                                                                                                                                                                                                                                                                                                                                                                                                                                                                                                                                                                                                                                                                                                                                                                                                                                                                                                                                                                                                                                                                                                                                                                                                                                                                                                                                                                                                                                                                                                                                                                                                                                                                                                                                                                                         | 9,135.29                                                                                                                                                                                                                                                                                                                                                                                                                                                                                                                                                                                                                                                                                                                                                                     | 8,843.36                                                                                                                                                                                                                                                                                                                                                                                                                                                                                                                                                                                                                                                                                                                                                                    |
|          | 974.69<br>52.13 | 439.54 736.05<br>974.69 1,686.93<br>52.13 83.79<br> | 439,54 736,05 1,018,55<br>974,69 1,686,93 2,280,42<br>52,13 83,79 121,86 | 439.54     736.05     1.018.55     1.142.37       974.69     1.686.93     2.280.42     2.559.90       52.13     83.79     121.86     134.42 | 439.54     736.05     1,018.55     1,142.37     1,311.07       974.69     1,686.93     2,280.42     2,559.90     2,940.06       52.13     83.79     121.86     134.42     154.47 | 439.54     736.05     1,018.55     1,142.37     1,311.07     -       974.69     1,686.93     2,280.42     2,559.90     2,940.06     2,703.67       52.13     83.79     121.86     134.42     154.47     1,029.31       -     -     -     -     1,148.86     -     -       -     -     -     -     1,198.96     -     -     951.31 | 439.54     736.05     1,018.55     1,142.37     1,311.07     -       974.69     1,686.93     2,280.42     2,559.90     2,940.06     2,703.67     3,431.55       52.13     83.79     121.86     134.42     154.47     1,029.31     1,233.66       -     -     -     -     1,98.96     1,433.66       -     -     -     -     951.31     1,216.65 | 439.54     736.05     1,018.55     1,142.37     1,311.07     -     -       974.69     1,686.93     2,280.42     2,559.90     2,940.06     2,703.67     3,431.55     3,766.56       52.13     83.79     121.86     134.42     154.47     1,029.31     1,233.25     1,356.21       -     -     -     -     1,198.96     1,453.66     1,609.61       -     -     -     -     951.31     1,216.65     1,211.32 | 439.54     736.05     1.018.55     1.142.37     1.311.07     -     -     -     -     -     -     -     -     -     -     -     -     -     -     -     -     -     -     -     -     -     -     -     -     -     -     -     -     -     -     -     -     -     -     -     -     -     -     951.31     1.216.65     1.211.32     1.164.15     -     -     -     -     -     -     -     -     -     -     -     -     -     -     -     -     -     -     -     -     -     -     -     -     -     -     -     -     -     -     -     -     -     -     -     -     -     -     -     -     -     -     -     -     -     -     -     -     -     -     -     -     -     -     -     -     - | 439.54     736.05     1,018.55     1,142.37     1,311.07     -     -     -     -     -     -     -     -     -     -     -     -     -     -     -     -     -     -     -     -     -     -     -     -     -     -     -     -     -     -     -     -     -     -     -     -     -     -     -     -     -     -     -     -     -     -     -     -     -     -     -     -     -     -     -     -     -     -     -     -     -     -     -     -     -     -     -     -     -     -     -     -     -     -     -     -     -     -     -     -     -     -     -     -     -     -     -     -     -     -     -     -     -     -     -     -     -     -     -     -     < | 2007     2008     2009     2010     2011     2012     2013     2014     2015     Q1     Q2       439.54     736.05     1,018.55     1,142.37     1,311.07     -     -     -     -     -     -     -     -     -     -     -     -     -     -     -     -     -     -     -     -     -     -     -     -     -     -     -     -     -     -     -     -     -     -     -     -     -     -     -     -     -     -     -     -     -     -     -     -     -     -     -     -     -     -     -     1,029.91     1,233.25     1,356.21     1,344.03     1,433.40     1,562.97     -     -     -     1,198.96     1,453.66     1,609.61     1,628.69     1,705.99     1,832.75       -     -     -     -     -     951.31     1,216.65     1,211.32     1,164.15     1,168.42 </td <td>2007     2008     2009     2010     2011     2012     2013     2014     2015     01     02     03       439.54     736.05     1,018.55     1,142.37     1,311.07     -     -     -     -     -     -     -     -     -     -     -     -     -     -     -     -     -     -     -     -     -     -     -     -     -     -     -     -     -     -     -     -     -     -     -     -     -     -     -     -     -     -     -     -     -     -     -     -     -     -     -     -     -     -     -     -     1,433.40     1,562.97     1,613.21     -     -     -     1,293.25     1,356.21     1,344.03     1,433.40     1,562.97     1,613.21       -     -     -     -     1,198.96     1,453.66     1,609.61     1,628.69     1,705.99     1,832.75     1,868.19</td> <td>2007     2008     2009     2010     2011     2012     2013     2014     2015     Q1     Q2     Q3     October       439.54     736.05     1,018.55     1,142.37     1,311.07     -     -     -     -     -     -     -     -     -     -     -     -     -     -     -     -     -     -     -     -     -     -     -     -     -     -     -     -     -     -     -     -     -     -     -     -     -     -     -     -     -     -     -     -     -     -     -     -     -     -     -     -     -     -     -     -     1,432.05     1,356.21     1,344.03     1,433.40     1,562.97     1,613.21     1,560.91     -     -     -     1,198.96     1,453.66     1,609.61     1,628.69     1,705.99     1,832.75     1,868.19     1,382.14       -     -     -     -</td> | 2007     2008     2009     2010     2011     2012     2013     2014     2015     01     02     03       439.54     736.05     1,018.55     1,142.37     1,311.07     -     -     -     -     -     -     -     -     -     -     -     -     -     -     -     -     -     -     -     -     -     -     -     -     -     -     -     -     -     -     -     -     -     -     -     -     -     -     -     -     -     -     -     -     -     -     -     -     -     -     -     -     -     -     -     -     1,433.40     1,562.97     1,613.21     -     -     -     1,293.25     1,356.21     1,344.03     1,433.40     1,562.97     1,613.21       -     -     -     -     1,198.96     1,453.66     1,609.61     1,628.69     1,705.99     1,832.75     1,868.19 | 2007     2008     2009     2010     2011     2012     2013     2014     2015     Q1     Q2     Q3     October       439.54     736.05     1,018.55     1,142.37     1,311.07     -     -     -     -     -     -     -     -     -     -     -     -     -     -     -     -     -     -     -     -     -     -     -     -     -     -     -     -     -     -     -     -     -     -     -     -     -     -     -     -     -     -     -     -     -     -     -     -     -     -     -     -     -     -     -     -     1,432.05     1,356.21     1,344.03     1,433.40     1,562.97     1,613.21     1,560.91     -     -     -     1,198.96     1,453.66     1,609.61     1,628.69     1,705.99     1,832.75     1,868.19     1,382.14       -     -     -     - |