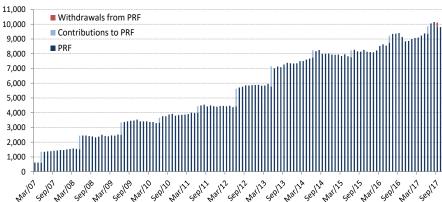

## I. Market Value as of October, 2017

The market value of the Pension Reserve Fund (PRF) totaled US\$9,805.46 million at the end of the month. It changed due to: (i) accrued interests of US\$15.19 million, (ii) capital losses on investments of US\$8.97 million and (iii) administrative, custody and other costs of US\$0.51 million.

#### **Changes in Market Value Since Inception**

| 2007     | 2000                 | 2000                                            | 2010                                                                     | 2011                                                                                              | 2012 (1)                                                                                                             | 2012                                                                                                                                            | 2014                                     | 2014                                     | 2015                                     | 4 2015                                   | 2016                                         |                                                                                                                                                                                                                                                                                                                                                                                                                                                                                                                                                                                                                                                                                                                                                                                                                                                                                                                                                                                                                                                                                                                                                                                                                                                                                                                                                                                                                                                                                                                                                                                                                                                                                                                                                                                                                                                                                                                                                                                                                                                                                                                                                                                                                                                                                            | 2017                                                                                                                                                                                                                                                                                                                                                                                                                                                                                                                                                                                                                                                                                                                                                                                                                                                                                                                                                                                                                                                                                                                                 |  |  |
|----------|----------------------|-------------------------------------------------|--------------------------------------------------------------------------|---------------------------------------------------------------------------------------------------|----------------------------------------------------------------------------------------------------------------------|-------------------------------------------------------------------------------------------------------------------------------------------------|------------------------------------------|------------------------------------------|------------------------------------------|------------------------------------------|----------------------------------------------|--------------------------------------------------------------------------------------------------------------------------------------------------------------------------------------------------------------------------------------------------------------------------------------------------------------------------------------------------------------------------------------------------------------------------------------------------------------------------------------------------------------------------------------------------------------------------------------------------------------------------------------------------------------------------------------------------------------------------------------------------------------------------------------------------------------------------------------------------------------------------------------------------------------------------------------------------------------------------------------------------------------------------------------------------------------------------------------------------------------------------------------------------------------------------------------------------------------------------------------------------------------------------------------------------------------------------------------------------------------------------------------------------------------------------------------------------------------------------------------------------------------------------------------------------------------------------------------------------------------------------------------------------------------------------------------------------------------------------------------------------------------------------------------------------------------------------------------------------------------------------------------------------------------------------------------------------------------------------------------------------------------------------------------------------------------------------------------------------------------------------------------------------------------------------------------------------------------------------------------------------------------------------------------------|--------------------------------------------------------------------------------------------------------------------------------------------------------------------------------------------------------------------------------------------------------------------------------------------------------------------------------------------------------------------------------------------------------------------------------------------------------------------------------------------------------------------------------------------------------------------------------------------------------------------------------------------------------------------------------------------------------------------------------------------------------------------------------------------------------------------------------------------------------------------------------------------------------------------------------------------------------------------------------------------------------------------------------------------------------------------------------------------------------------------------------------|--|--|
| 2007     | 2008                 | 2009                                            | 2010                                                                     | 2011                                                                                              | 2012                                                                                                                 | 2013                                                                                                                                            | 2014                                     | 2015                                     | 2016                                     | Q1                                       | Q2                                           | Q3                                                                                                                                                                                                                                                                                                                                                                                                                                                                                                                                                                                                                                                                                                                                                                                                                                                                                                                                                                                                                                                                                                                                                                                                                                                                                                                                                                                                                                                                                                                                                                                                                                                                                                                                                                                                                                                                                                                                                                                                                                                                                                                                                                                                                                                                                         | October                                                                                                                                                                                                                                                                                                                                                                                                                                                                                                                                                                                                                                                                                                                                                                                                                                                                                                                                                                                                                                                                                                                              |  |  |
| 439.54   | 736.05               | 1,018.55                                        | 1,142.37                                                                 | 1,311.07                                                                                          | -                                                                                                                    | -                                                                                                                                               | -                                        | -                                        | -                                        | -                                        | -                                            | -                                                                                                                                                                                                                                                                                                                                                                                                                                                                                                                                                                                                                                                                                                                                                                                                                                                                                                                                                                                                                                                                                                                                                                                                                                                                                                                                                                                                                                                                                                                                                                                                                                                                                                                                                                                                                                                                                                                                                                                                                                                                                                                                                                                                                                                                                          | -                                                                                                                                                                                                                                                                                                                                                                                                                                                                                                                                                                                                                                                                                                                                                                                                                                                                                                                                                                                                                                                                                                                                    |  |  |
| 974.69   | 1,686.93             | 2,280.42                                        | 2,559.90                                                                 | 2,940.06                                                                                          | 2,703.67                                                                                                             | 3,431.55                                                                                                                                        | 3,766.56                                 | 3,975.33                                 | 4,099.88                                 | 4,189.02                                 | 4,764.78                                     | 4,665.62                                                                                                                                                                                                                                                                                                                                                                                                                                                                                                                                                                                                                                                                                                                                                                                                                                                                                                                                                                                                                                                                                                                                                                                                                                                                                                                                                                                                                                                                                                                                                                                                                                                                                                                                                                                                                                                                                                                                                                                                                                                                                                                                                                                                                                                                                   | 4,639.79                                                                                                                                                                                                                                                                                                                                                                                                                                                                                                                                                                                                                                                                                                                                                                                                                                                                                                                                                                                                                                                                                                                             |  |  |
| 52.13    | 83.79                | 121.86                                          | 134.42                                                                   | 154.47                                                                                            | 1,029.31                                                                                                             | 1,233.25                                                                                                                                        | 1,356.21                                 | 1,344.03                                 | 1,529.29                                 | 1,546.97                                 | 1,643.53                                     | 1,662.48                                                                                                                                                                                                                                                                                                                                                                                                                                                                                                                                                                                                                                                                                                                                                                                                                                                                                                                                                                                                                                                                                                                                                                                                                                                                                                                                                                                                                                                                                                                                                                                                                                                                                                                                                                                                                                                                                                                                                                                                                                                                                                                                                                                                                                                                                   | 1,660.75                                                                                                                                                                                                                                                                                                                                                                                                                                                                                                                                                                                                                                                                                                                                                                                                                                                                                                                                                                                                                                                                                                                             |  |  |
| -        | -                    | -                                               | -                                                                        | -                                                                                                 | 1,198.96                                                                                                             | 1,453.66                                                                                                                                        | 1,609.61                                 | 1,628.69                                 | 1,788.70                                 | 1,815.25                                 | 1,983.02                                     | 1,965.07                                                                                                                                                                                                                                                                                                                                                                                                                                                                                                                                                                                                                                                                                                                                                                                                                                                                                                                                                                                                                                                                                                                                                                                                                                                                                                                                                                                                                                                                                                                                                                                                                                                                                                                                                                                                                                                                                                                                                                                                                                                                                                                                                                                                                                                                                   | 1,967.08                                                                                                                                                                                                                                                                                                                                                                                                                                                                                                                                                                                                                                                                                                                                                                                                                                                                                                                                                                                                                                                                                                                             |  |  |
| -        | -                    | -                                               | -                                                                        | -                                                                                                 | 951.31                                                                                                               | 1,216.65                                                                                                                                        | 1,211.32                                 | 1,164.15                                 | 1,444.20                                 | 1,545.75                                 | 1,477.36                                     | 1,506.58                                                                                                                                                                                                                                                                                                                                                                                                                                                                                                                                                                                                                                                                                                                                                                                                                                                                                                                                                                                                                                                                                                                                                                                                                                                                                                                                                                                                                                                                                                                                                                                                                                                                                                                                                                                                                                                                                                                                                                                                                                                                                                                                                                                                                                                                                   | 1,537.84                                                                                                                                                                                                                                                                                                                                                                                                                                                                                                                                                                                                                                                                                                                                                                                                                                                                                                                                                                                                                                                                                                                             |  |  |
| 1,466.35 | 2,506.76             | 3,420.83                                        | 3,836.70                                                                 | 4,405.60                                                                                          | 5,883.25                                                                                                             | 7,335.11                                                                                                                                        | 7,943.70                                 | 8,112.21                                 | 8,862.07                                 | 9,096.99                                 | 9,868.69                                     | 9,799.75                                                                                                                                                                                                                                                                                                                                                                                                                                                                                                                                                                                                                                                                                                                                                                                                                                                                                                                                                                                                                                                                                                                                                                                                                                                                                                                                                                                                                                                                                                                                                                                                                                                                                                                                                                                                                                                                                                                                                                                                                                                                                                                                                                                                                                                                                   | 9,805.46                                                                                                                                                                                                                                                                                                                                                                                                                                                                                                                                                                                                                                                                                                                                                                                                                                                                                                                                                                                                                                                                                                                             |  |  |
|          | 974.69<br>52.13<br>- | 439.54 736.05<br>974.69 1,686.93<br>52.13 83.79 | 439.54 736.05 1,018.55<br>974.69 1,686.93 2,280.42<br>52.13 83.79 121.86 | 439.54 736.05 1,018.55 1,142.37<br>974.69 1,686.93 2,280.42 2,559.90<br>52.13 83.79 121.86 134.42 | 439.54 736.05 1,018.55 1,142.37 1,311.07 974.69 1,686.93 2,280.42 2,559.90 2,940.06 52.13 83.79 121.86 134.42 154.47 | 439.54 736.05 1,018.55 1,142.37 1,311.07 - 974.69 1,686.93 2,280.42 2,559.90 2,940.06 2,703.67 52.13 83.79 121.86 134.42 154.47 1,029.31 951.31 | 439.54 736.05 1,018.55 1,142.37 1,311.07 | 439.54 736.05 1.018.55 1,142.37 1,311.07 | 439.54 736.05 1,018.55 1,142.37 1,311.07 | 439.54 736.05 1,018.55 1,142.37 1,311.07 | 91. 439.54 736.05 1,018.55 1,142.37 1,311.07 | 2007         2008         2009         2010         2011         2012 (1)         2013         2014         2015         2016         Q1         Q2           439.54         736.05         1,018.55         1,142.37         1,311.07         -         -         -         -         -         -         -         -         -         -         -         -         -         -         -         -         -         -         -         -         -         -         -         -         -         -         -         -         -         -         -         -         -         -         -         -         -         -         -         -         -         -         -         -         -         -         -         -         -         -         -         -         -         -         -         -         -         -         -         -         -         -         -         -         -         -         -         -         -         -         -         -         -         -         -         -         -         -         -         -         -         -         -         -         - <td< td=""><td>2007         2008         2009         2010         2011         2012 (10)         2013         2014         2015         2016         Q1         Q2         Q3           439.54         736.05         1,018.55         1,142.37         1,311.07         -         -         -         -         -         -         -         -         -         -         -         -         -         -         -         -         -         -         -         -         -         -         -         -         -         -         -         -         -         -         -         -         -         -         -         -         -         -         -         -         -         -         -         -         -         -         -         -         -         -         -         -         -         -         -         -         -         -         -         -         -         -         -         -         -         -         -         -         -         -         -         -         -         -         -         -         -         -         -         -         -         -         -         -         &lt;</td></td<> | 2007         2008         2009         2010         2011         2012 (10)         2013         2014         2015         2016         Q1         Q2         Q3           439.54         736.05         1,018.55         1,142.37         1,311.07         -         -         -         -         -         -         -         -         -         -         -         -         -         -         -         -         -         -         -         -         -         -         -         -         -         -         -         -         -         -         -         -         -         -         -         -         -         -         -         -         -         -         -         -         -         -         -         -         -         -         -         -         -         -         -         -         -         -         -         -         -         -         -         -         -         -         -         -         -         -         -         -         -         -         -         -         -         -         -         -         -         -         -         -         < |  |  |