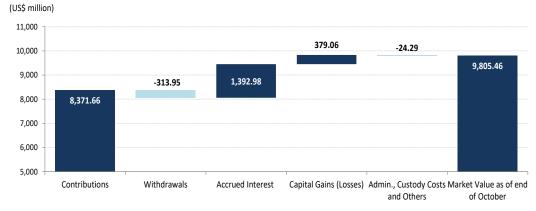

## I. Market Value as of October, 2017

The market value of the Pension Reserve Fund (PRF) totaled US\$9,805.46 million at the end of the month. It changed due to: (i) accrued interests of US\$15.19 million, (ii) capital losses on investments of US\$8.97 million and (iii) administrative, custody and other costs of US\$0.51 million.

| Changes in Market Value                        | 2007     | 2008     | 2009     | 2010     | 2011     | 2012     | 2013     | 2014     | 2015     | 2016     |          | 2017     |          |          | Since Inception |  |
|------------------------------------------------|----------|----------|----------|----------|----------|----------|----------|----------|----------|----------|----------|----------|----------|----------|-----------------|--|
| (US\$ million)                                 | 2007     | 2000     | 2003     | 2010     | 2011     | 2012     | 2013     | 2014     | 2013     | 2010     | Q1       | Q2       | Q3       | October  | Since inception |  |
| Starting Market Value <sup>(1)</sup>           | 604.63   | 1,466.35 | 2,506.76 | 3,420.83 | 3,836.70 | 4,405.60 | 5,883.25 | 7,335.11 | 7,943.70 | 8,112.21 | 8,862.07 | 9,096.99 | 9,868.69 | 9,799.75 | 0.00            |  |
| Contributions                                  | 736.35   | 909.07   | 836.71   | 337.30   | 443.32   | 1,197.37 | 1,376.75 | 498.93   | 463.88   | 462.29   | 0.00     | 505.15   | 0.00     | 0.00     | 8,371.66        |  |
| Withdrawals                                    | 0.00     | 0.00     | 0.00     | 0.00     | 0.00     | 0.00     | 0.00     | 0.00     | 0.00     | 0.00     | 0.00     | 0.00     | -313.95  | 0.00     | -313.95         |  |
| Accrued Interest                               | 45.62    | 71.25    | 71.86    | 70.23    | 75.20    | 130.65   | 174.06   | 190.18   | 194.29   | 197.38   | 51.40    | 52.49    | 53.17    | 15.19    | 1,392.98        |  |
| Capital Gains (Losses)                         | 79.79    | 60.42    | 5.85     | 8.74     | 50.81    | 150.87   | -94.60   | -75.90   | -485.19  | 94.45    | 184.56   | 215.27   | 192.87   | -8.97    | 379.06          |  |
| Admin., Custody and Other Costs <sup>(2)</sup> | -0.04    | -0.33    | -0.35    | -0.41    | -0.43    | -1.23    | -4.35    | -4.63    | -4.47    | -4.24    | -1.05    | -1.21    | -1.05    | -0.51    | -24.29          |  |
| Final Market Value                             | 1,466.35 | 2,506.76 | 3,420.83 | 3,836.70 | 4,405.60 | 5,883.25 | 7,335.11 | 7,943.70 | 8,112.21 | 8,862.07 | 9,096.99 | 9,868.69 | 9,799.75 | 9,805.46 | 9,805.46        |  |