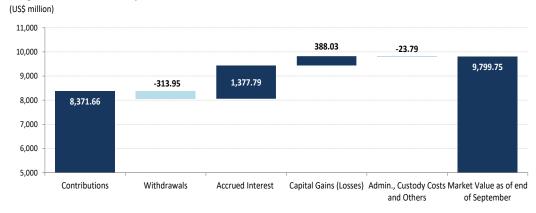

### I. Market Value as of September, 2017

The market value of the Pension Reserve Fund (PRF) totaled US\$9,799.75 million at the end of the month. It changed due to: (i) accrued interests of US\$17.13 million, (ii) capital losses on investments of US\$57.96 million, (iii) administrative, custody and other costs of US\$0.62 million and (iv) the first withdrawal from the PRF of US\$313.95 million.

| Changes in Market Value                        | 2007     | 2008     | 2009     | 2010     | 2011     | 2012     | 2013     | 2014     | 2015     | 2016     |          |          | 2017      |           |           | Since Inception |
|------------------------------------------------|----------|----------|----------|----------|----------|----------|----------|----------|----------|----------|----------|----------|-----------|-----------|-----------|-----------------|
| (US\$ million)                                 | 2007     | 2000     | 2003     | 2010     | 2011     | 2012     | 2013     | 2014     | 2013     | 2010     | Q1       | Q2       | July      | August    | September | Since inception |
| Starting Market Value <sup>(1)</sup>           | 604.63   | 1,466.35 | 2,506.76 | 3,420.83 | 3,836.70 | 4,405.60 | 5,883.25 | 7,335.11 | 7,943.70 | 8,112.21 | 8,862.07 | 9,096.99 | 9,868.69  | 10,055.49 | 10,155.15 | 0.00            |
| Contributions                                  | 736.35   | 909.07   | 836.71   | 337.30   | 443.32   | 1,197.37 | 1,376.75 | 498.93   | 463.88   | 462.29   | 0.00     | 505.15   | 0.00      | 0.00      | 0.00      | 8,371.66        |
| Withdrawals                                    | 0.00     | 0.00     | 0.00     | 0.00     | 0.00     | 0.00     | 0.00     | 0.00     | 0.00     | 0.00     | 0.00     | 0.00     | 0.00      | 0.00      | -313.95   | -313.95         |
| Accrued Interest                               | 45.62    | 71.25    | 71.86    | 70.23    | 75.20    | 130.65   | 174.06   | 190.18   | 194.29   | 197.38   | 51.40    | 52.49    | 17.51     | 18.53     | 17.13     | 1,377.79        |
| Capital Gains (Losses)                         | 79.79    | 60.42    | 5.85     | 8.74     | 50.81    | 150.87   | -94.60   | -75.90   | -485.19  | 94.45    | 184.56   | 215.27   | 169.43    | 81.41     | -57.96    | 388.03          |
| Admin., Custody and Other Costs <sup>(2)</sup> | -0.04    | -0.33    | -0.35    | -0.41    | -0.43    | -1.23    | -4.35    | -4.63    | -4.47    | -4.24    | -1.05    | -1.21    | -0.13     | -0.29     | -0.62     | -23.79          |
| Final Market Value                             | 1,466.35 | 2,506.76 | 3,420.83 | 3,836.70 | 4,405.60 | 5,883.25 | 7,335.11 | 7,943.70 | 8,112.21 | 8,862.07 | 9,096.99 | 9,868.69 | 10,055.49 | 10,155.15 | 9,799.75  | 9,799.75        |