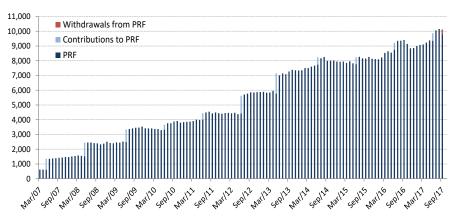

### I. Market Value as of September, 2017

The market value of the Pension Reserve Fund (PRF) totaled US\$9,799.75 million at the end of the month. It changed due to: (i) accrued interests of US\$17.13 million, (ii) capital losses on investments of US\$57.96 million, (iii) administrative, custody and other costs of US\$0.62 million and (iv) the first withdrawal from the PRF of US\$313.95 million.

| Changes in Market Value                        | 2007     | 2008     | 2009     | 2010     | 2011     | 2012     | 2013     | 2014     | 2015     | 2016     |          |          | 2017      |           |           | Since Inception |
|------------------------------------------------|----------|----------|----------|----------|----------|----------|----------|----------|----------|----------|----------|----------|-----------|-----------|-----------|-----------------|
| (US\$ million)                                 | 2007     | 2000     | 2003     | 2010     | 2011     | 2012     | 2013     | 2014     | 2013     | 2010     | Q1       | Q2       | July      | August    | September | Since inception |
| Starting Market Value <sup>(1)</sup>           | 604.63   | 1,466.35 | 2,506.76 | 3,420.83 | 3,836.70 | 4,405.60 | 5,883.25 | 7,335.11 | 7,943.70 | 8,112.21 | 8,862.07 | 9,096.99 | 9,868.69  | 10,055.49 | 10,155.15 | 0.00            |
| Contributions                                  | 736.35   | 909.07   | 836.71   | 337.30   | 443.32   | 1,197.37 | 1,376.75 | 498.93   | 463.88   | 462.29   | 0.00     | 505.15   | 0.00      | 0.00      | 0.00      | 8,371.66        |
| Withdrawals                                    | 0.00     | 0.00     | 0.00     | 0.00     | 0.00     | 0.00     | 0.00     | 0.00     | 0.00     | 0.00     | 0.00     | 0.00     | 0.00      | 0.00      | -313.95   | -313.95         |
| Accrued Interest                               | 45.62    | 71.25    | 71.86    | 70.23    | 75.20    | 130.65   | 174.06   | 190.18   | 194.29   | 197.38   | 51.40    | 52.49    | 17.51     | 18.53     | 17.13     | 1,377.79        |
| Capital Gains (Losses)                         | 79.79    | 60.42    | 5.85     | 8.74     | 50.81    | 150.87   | -94.60   | -75.90   | -485.19  | 94.45    | 184.56   | 215.27   | 169.43    | 81.41     | -57.96    | 388.03          |
| Admin., Custody and Other Costs <sup>(2)</sup> | -0.04    | -0.33    | -0.35    | -0.41    | -0.43    | -1.23    | -4.35    | -4.63    | -4.47    | -4.24    | -1.05    | -1.21    | -0.13     | -0.29     | -0.62     | -23.79          |
| Final Market Value                             | 1,466.35 | 2,506.76 | 3,420.83 | 3,836.70 | 4,405.60 | 5,883.25 | 7,335.11 | 7,943.70 | 8,112.21 | 8,862.07 | 9,096.99 | 9,868.69 | 10,055.49 | 10,155.15 | 9,799.75  | 9,799.75        |